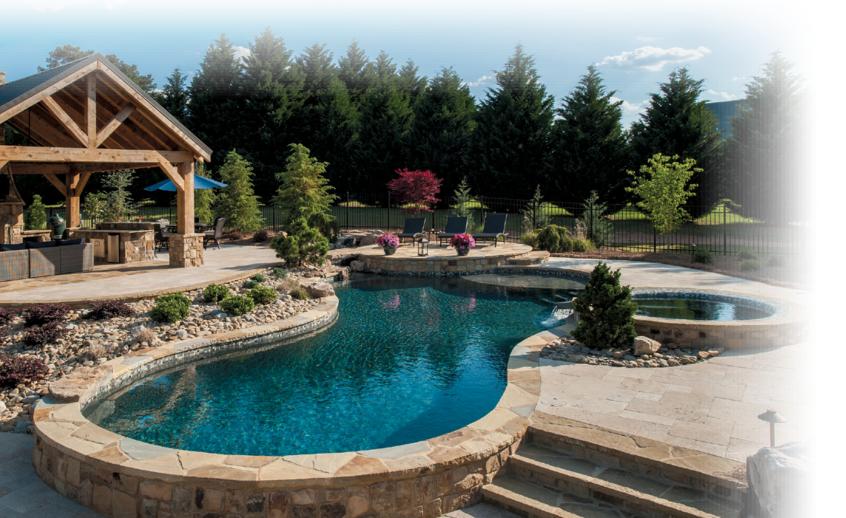

Offered today in 6 distinctive textures, our aggregate pool finishes allow you to achieve a wide range of water colors. For the perfect finishing touch, consider adding a stunning waterline, featuring Lightstreams® handcrafted glass tile – or choose an artisan, PebbleTec Fire & Water element. With PebbleTec products, you can create the outdoor space of your dreams.

# Make your backyard a resort destination with

Create the ultimate ambiance for entertaining and relaxing at home with our exclusive line of fire and water features. From water bowls and scuppers to planters and fire pits, each element is artisan-crafted to provide exceptional beauty and durability.