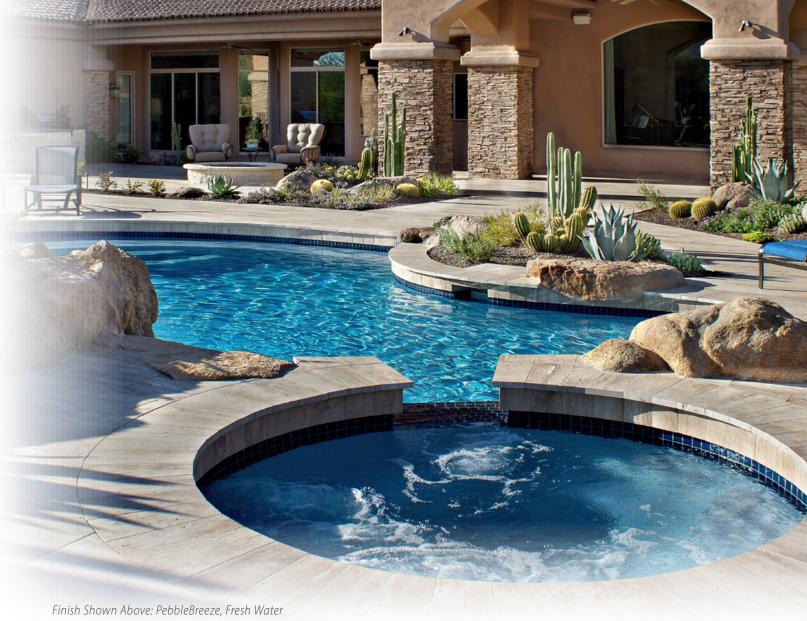

Finish Shown Below: PebbleFina, Cielo Blue

Our smoothest finish combines exceptional beauty with durability. Vibrant glass beads create captivating colors while the infusion of Shimmering Sea 🥨 provides a mesmerizing sparkle.

- Pebble Technology's proprietary additive and a chemically resistant base material make PebbleBreeze more durable than other polished finishes on the market.
- This silky smooth, non-slip finish feels both soothing and secure.