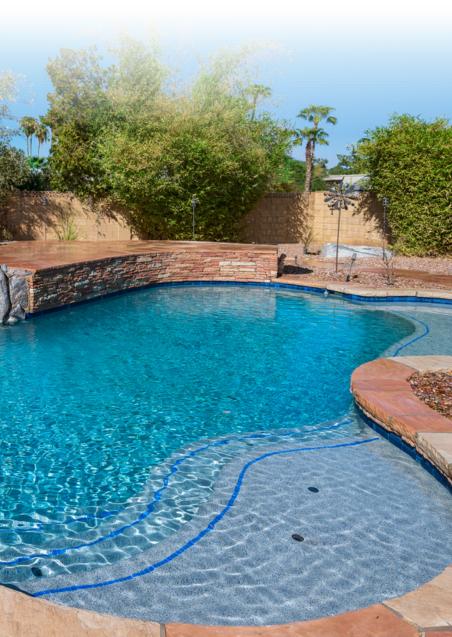

Offered today in 6 distinctive textures, our aggregate pool finishes allow you to achieve a wide range of water colors. For the perfect finishing touch, consider adding a stunning waterline, featuring Lightstreams® handcrafted glass tile – or choose an artisan, PebbleTec Fire & Water element. With PebbleTec products, you can create the outdoor space of your dreams.

## Pebble Technology®

Finish Shown on Cover: PebbleTec, Tropical Breeze Finish Shown Left: PebbleSheen, Ocean Blue

Finish Shown Below: PebbleTec, Midnight Blue

Black Marble

🖤 Tropical Breeze

Blue Lagoon

Moonlight Grey

NATURAL LOOK AND FEEL

Tahoe Blue

Sandy Beach