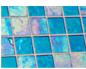

## **Pool Finish Enhancements**

This colorful and iridescent glass bead blend, when combined with a natural pool finish, gives a glistening effect in the water. Available in Blue, Emerald and Jade; shown here within a PebbleSheen (White Diamonds) finish.

ShimmeringSea™

Sparkling Sea Shell Blend

Blue Blend

Emerald Blend

Jade Blend

This organic mix of abalone and mother-of-pearl shell offers a subtle spectrum of color on the water's surface. Shimmering Sea is included in all PebbleBrilliance and PebbleEssence pool finishes. It can also be added to our other finishes, as desired.