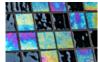

# Unforgettable Iridescence

Shown Above: Renaissance II Collection – Royal Blue

#### **Renaissance II Collection**

Features the brilliance of rainbow, iridescent colors on one side and solid colors on the other (Available in 1"x1", 1"x2", 2"x2" and 3"x3" sizes)\*

Aqua Blue

Aquamarine

Royal Blue

Turquoise

**Gold Iridescent V2 Collection** 

Brings the richness of gold-silver-bronze to your pool, with burnt-oxide iridescent colors on one side and saturated solid colors on the other (Available in 1"x1", 1"x2", 2"x2" and 3"x3" sizes)\*