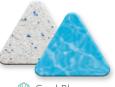

#### REFINED TEXTURE WITH MORE SPARKLE

Atlantic Essence

Pearl Essence

Harbor Essence

Aqua Essence

Aegean Essence

Scan QR code to view pool photos and more.

This exclusive finish, made from our smallest natural pebbles, is enriched with additives that provide superior strength and durability over a traditional pool finish.

- This finish offers a velvety smooth texture.
- PebbleFina gives a tone-ontone effect with a subtle pebble exposure.
- Our unique technology ensures increased density for resistance to etching caused by fluctuations in water chemistry.
- Certain colors incorporate Shimmering Sea 🧶 and Stardust **\*\***\* for added elegance and sparkle.