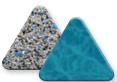

## Pebble Sheen® Refined Textured Finish

Our most popular pool finish offers the same natural beauty and inherent qualities as our original PebbleTec pool finish, but with a more refined texture.

- PebbleSheen uses slightly smaller pebbles than those found in the PebbleTec finish – for a smoother touch.
- Certain colors incorporate Shimmering Sea 🖤 for added elegance.
- Further enhance any finish by adding Shimmering Sea 🖤 and Luminous .....

Scan OR code to view pool photos and more.

French Grey

Black Onyx

Blue Granite

Bordeaux

Finish Shown Above: PebbleSheen, Aqua Blue