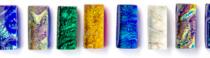

# Unforgettable Iridescence

Shown Above: Renaissance II Collection – Royal Blue

#### **Renaissance II Collection**

Features the brilliance of rainbow, iridescent colors on one side and solid colors on the other (Available in 1"x1", 1"x2", 2"x2" and 3"x3" sizes)\*

Aqua Blue

Aquamarine

Royal Blue

Turquoise

**Gold Iridescent V2 Collection** 

Brings the richness of gold-silver-bronze to your pool, with burnt-oxide iridescent colors on one side and saturated solid colors on the other (Available in 1"x1", 1"x2", 2"x2" and 3"x3" sizes)\*