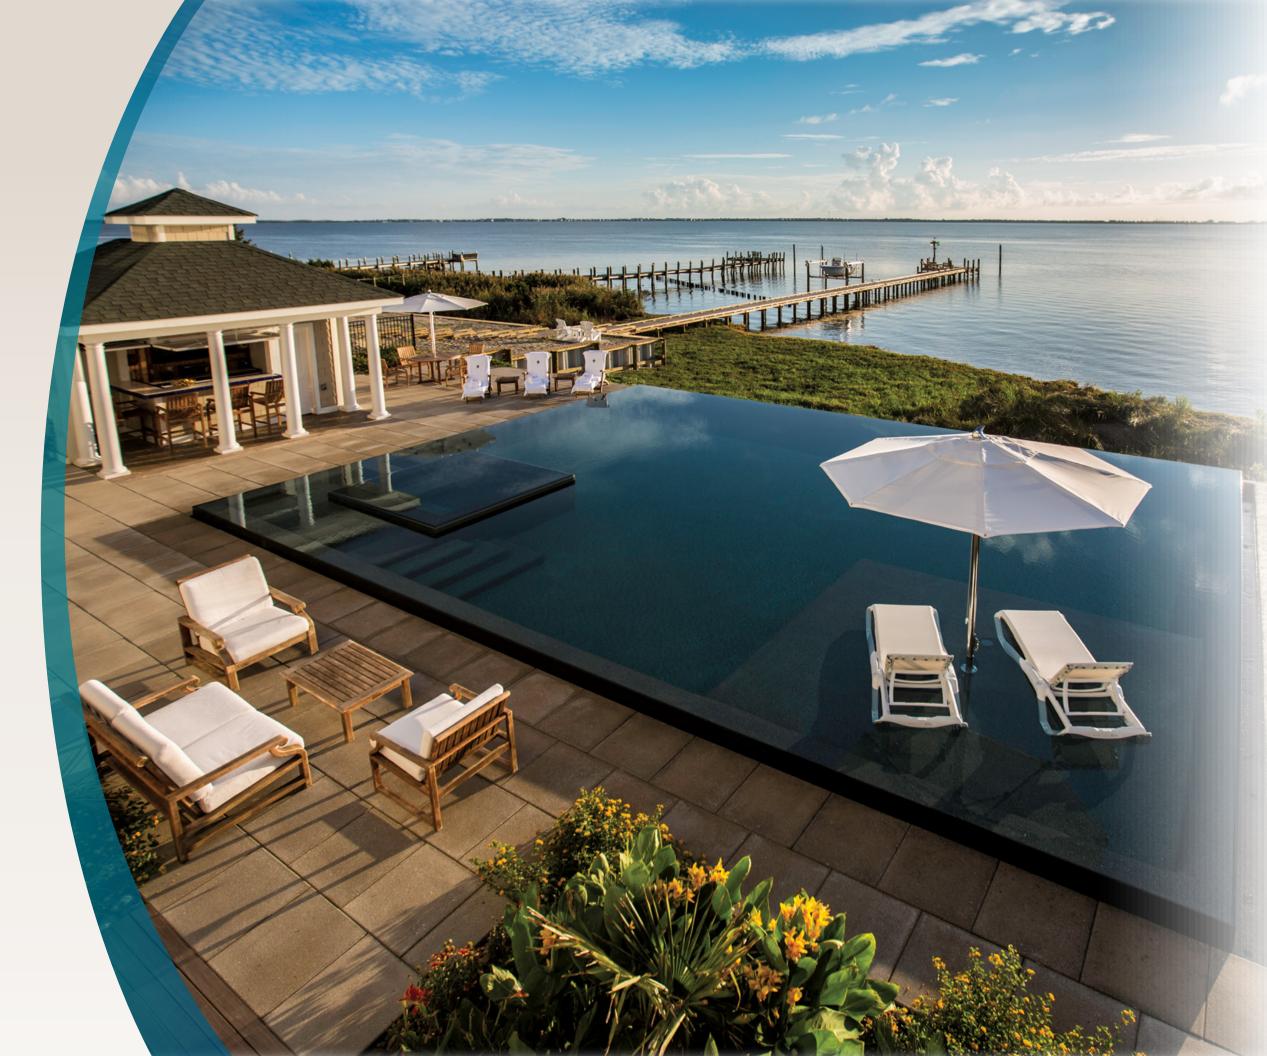

Offered today in 6 distinctive textures, our aggregate pool finishes allow you to achieve a wide range of water colors. For the perfect finishing touch, consider adding a stunning waterline, featuring Lightstreams® handcrafted glass tile – or choose an artisan, PebbleTec Fire & Water element. With PebbleTec products, you can create the outdoor space of your dreams.

## Pebble Technology®

Finish Shown on Cover: PebbleTec, Tropical Breeze Finish Shown Left: PebbleSheen, Ocean Blue