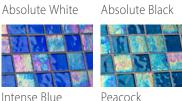

#### Intense Blue

# Unforgettable Iridescence

Shown Above: Renaissance II Collection – Royal Blue

#### **Renaissance II Collection**

Features the brilliance of rainbow, iridescent colors on one side and solid colors on the other (Available in 1"x1", 1"x2", 2"x2" and 3"x3" sizes)\*

Aqua Blue

Aquamarine

Royal Blue

Turquoise

**Gold Iridescent V2 Collection** 

Brings the richness of gold-silver-bronze to your pool, with burnt-oxide iridescent colors on one side and saturated solid colors on the other (Available in 1"x1", 1"x2", 2"x2" and 3"x3" sizes)\*