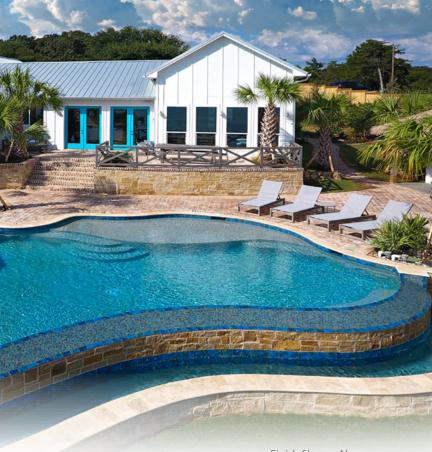

Offered today in 6 distinctive textures, our aggregate pool finishes allow you to achieve a wide range of water colors. For the perfect finishing touch, consider adding a stunning waterline, featuring Lightstreams® handcrafted glass tile – or choose an artisan, PebbleTec Fire & Water element. With PebbleTec products, you can create the outdoor space of your dreams.

Finish Shown Below: PebbleTec, Midnight Blue

Black Marble

🖤 Tropical Breeze

Blue Lagoon

Moonlight Grey

NATURAL LOOK AND FEEL

Tahoe Blue

Sandy Beach

White Pearl

Emerald Bay

Blue Wave

Creme de Menthe

Soft White

Caribbean Blue

Jade