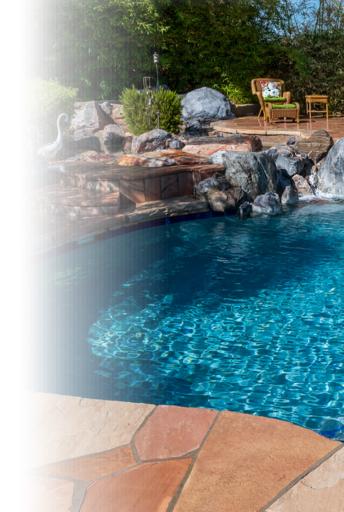

# Make your backyard a resort destination with

Create the ultimate ambiance for entertaining and relaxing at home with our exclusive line of fire and water features. From water bowls and scuppers to planters and fire pits, each element is artisan-crafted to provide exceptional beauty and durability.

Photo Left: Cast Stone Fire Pit, Honed Finish, Sienna Photo Below: Square Fire & Water Bowl, Hammered Copper

Scan QR code to view photos and more.