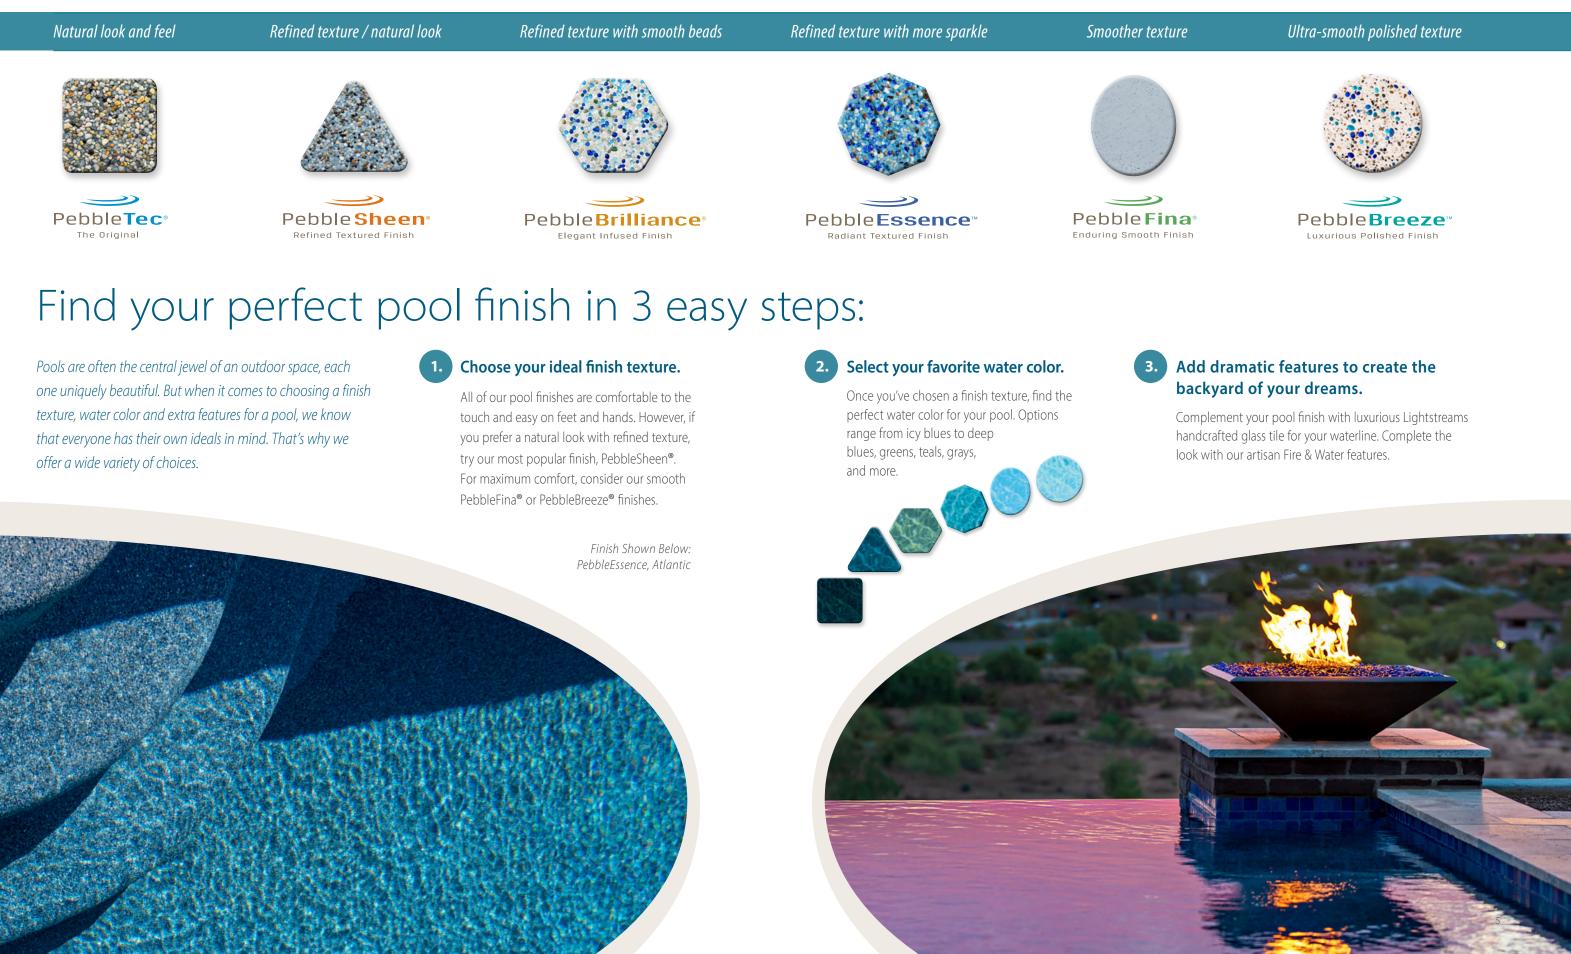

Offered today in 6 distinctive textures, our aggregate pool finishes allow you to achieve a wide range of water colors. For the perfect finishing touch, consider adding a stunning waterline, featuring Lightstreams® handcrafted glass tile – or choose an artisan, PebbleTec Fire & Water element. With PebbleTec products, you can create the outdoor space of your dreams.

## Finish Texture Guide

#### To view pool photos for each finish, visit our Pool Scape Design Tool at **pebbletec.com/inspiration**.

Our ORIGINAL aggregate pool finish delivers enduring elegance and durability. It is a perfect choice for those desiring a more natural look for their pool or spa.

## Pebble Sheen® Refined Textured Finish

Our most popular pool finish offers the same natural beauty and inherent qualities as our original PebbleTec pool finish, but with a more refined texture.

- PebbleSheen uses slightly smaller pebbles than those found in the PebbleTec finish – for a smoother touch.
- Certain colors incorporate Shimmering Sea 🖤 for added elegance.
- Further enhance any finish by adding Shimmering Sea 🖤 and Luminous .....

🖤 Cool Blue

Prism Blue

Aqua Blue

Irish Mist

Arctic White

In PebbleEssence, we offer the pebble size that's in our popular PebbleSheen<sup>®</sup> finish, enhanced with smooth glass beads for extra water color radiance.

#### REFINED TEXTURE WITH MORE SPARKLE

Atlantic Essence

Pearl Essence

Harbor Essence

Aqua Essence

Aegean Essence

Scan QR code to view pool photos and more.

This exclusive finish, made from our smallest natural pebbles, is enriched with additives that provide superior strength and durability over a traditional pool finish.

#### SMOOTHER TEXTURE

\*\*\*\*\* Stardust™ Reflective Pool Finish Additive

A unique blend of nature's most brilliant minerals delivers sparkle and a reflective mirrored effect on the water's surface. This enhancement is specially formulated for PebbleFina finishes.

#### ULTRA-SMOOTH, POLISHED TEXTURE

Silver Sea

Scan QR code to view pool photos and more.