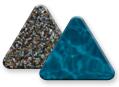

#### To view pool photos for each finish, visit our Pool Scape Design Tool at **pebbletec.com/inspiration**.

Our ORIGINAL aggregate pool finish delivers enduring elegance and durability. It is a perfect choice for those desiring a more natural look for their pool or spa.

- This earthy textured finish is comprised of the largest pebbles in our product line.
- Further enhance your finish by adding Shimmering Sea 🤎 and Luminous Վ 🧠

Scan QR code to view pool photos and more.