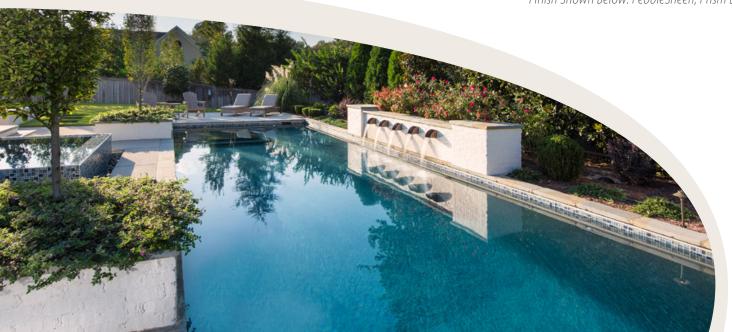

Finish Shown Below: PebbleTec, Midnight Blue

Black Marble

🖤 Tropical Breeze

Blue Lagoon

Moonlight Grey

NATURAL LOOK AND FEEL

Tahoe Blue

Sandy Beach