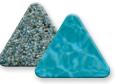

🖤 Cool Blue

Prism Blue

Aqua Blue

Irish Mist

Arctic White

In PebbleEssence, we offer the pebble size that's in our popular PebbleSheen<sup>®</sup> finish, enhanced with smooth glass beads for extra water color radiance.

- All PebbleEssence finishes include Shimmering Sea for exquisite sparkle.
- Pebble Technology's proprietary additive provides extra durability and strength.

Finish Shown Below: PebbleEssence, Aegean Essence