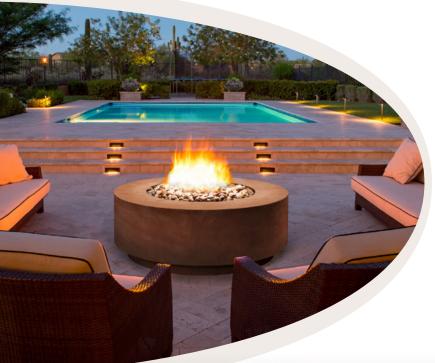

# Make your backyard a resort destination with

Create the ultimate ambiance for entertaining and relaxing at home with our exclusive line of fire and water features. From water bowls and scuppers to planters and fire pits, each element is artisan-crafted to provide exceptional beauty and durability.

Photo Left: Cast Stone Fire Pit, Honed Finish, Sienna Photo Below: Square Fire & Water Bowl, Hammered Copper

Scan QR code to view photos and more.